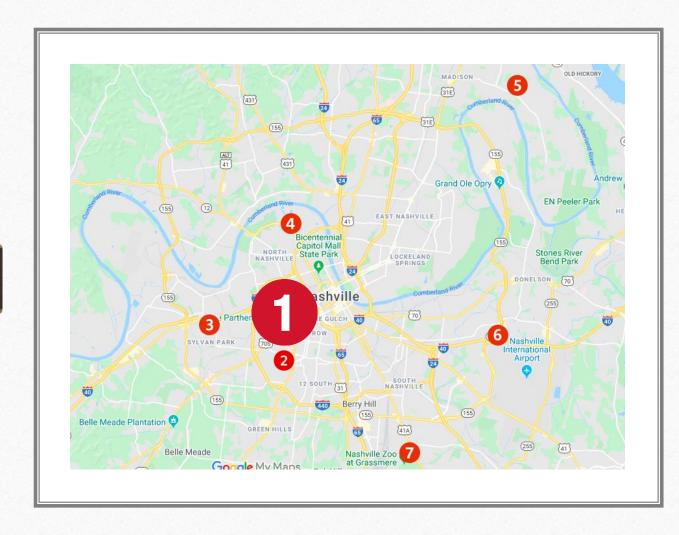

#### CBTP Classrooms

- Seven classrooms throughout Nashville-Davidson County
- Wide range of classroom settings and non-paid job sites